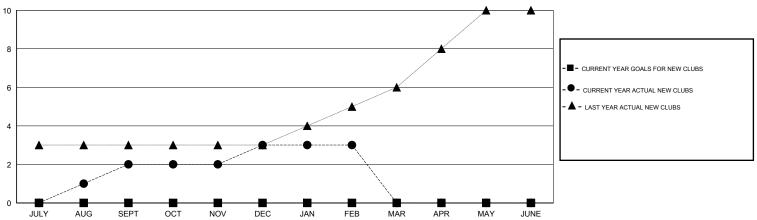

#### GOALS AND ACTUAL NEW CLUBS CUMULATIVE

| DROPPED CLUBS: 0 |    | 36 CLUBS OF 50 ADDED 1 OR MORE | GENDER DISTRIBUTION                    |                              |           |
|------------------|----|--------------------------------|----------------------------------------|------------------------------|-----------|
|                  |    | NEW MEMBERS                    | MALE<br>FEMALE                         | 655 (68.87%)<br>296 (31.13%) |           |
| DROPPED MEMBERS  |    |                                | PEWALE                                 | 200 (01.1070)                |           |
| DECEASED         | 1  | CLICK HERE FOR HEALTH          |                                        |                              | 258       |
| CLUB CANCELLED   | 0  | ASSESSMENT DATA                | FAMILY UNIT MEMBERS  HEAD OF HOUSEHOLD |                              | 256<br>87 |
| OTHER            | 65 |                                |                                        |                              |           |
| TOTAL            | 66 |                                | NON-HEAD OF HOUSEHOL                   | 171                          |           |